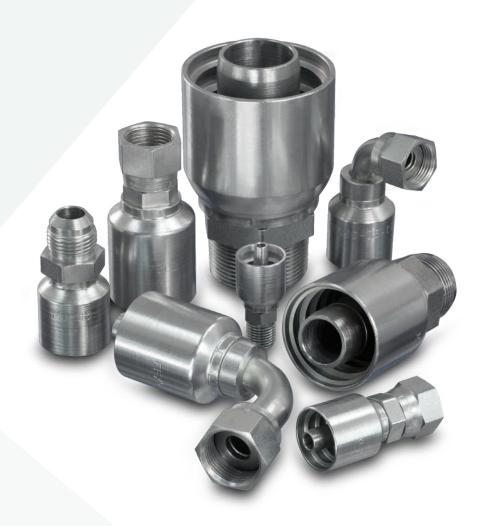

## W STYLE COUPLINGS — KURT'S MOST VERSATILE COUPLING LINE

## Compatible with Spiral, Braided and Industrial hoses:

- · Use with Kurt Tuff and EZ-Bend hoses
- · 1-wire braided hose (R1, R17)
- · 2-wire braided hose (R2, R16, R17, KT)
- · All size R12 non-skive (6-32)
- · 4SH non-skive (12-24)
- · Industrial hose
- · Compatible with many crimp systems
- · ROHS compliant Plating

Immediate delivery from stock will keep you up and running with our vast inventory of over 3 million feet of hose and 100 styles.

Plus, we stock over 1600 coupling end configurations, giving you a totally complete hydraulic alternative.