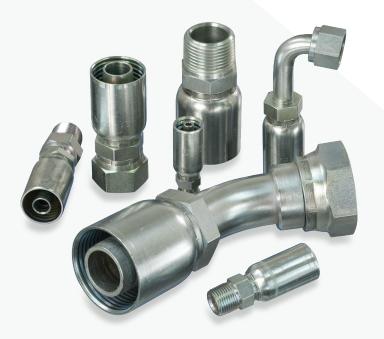

## KURT BRAIDED HOSE & COUPLINGS WITH END CONFIGURATIONS INCLUDING SAE, METRIC, AND OTHER STYLES

These compression-style hydraulic hose fittings feature RoHS-compliant plating that makes them ideal for a variety of industry applications. Available at competitive prices in the time frame you require, our braided hydraulic hose fittings deliver superior performance, durability, and quality.

We offer a complete product line of over 743 different styles and sizes for our braided hose couplings. From 1/4" I.D. to 1-1/4" I.D., our selection should make it easy to find the right size and style for your hydraulic application.