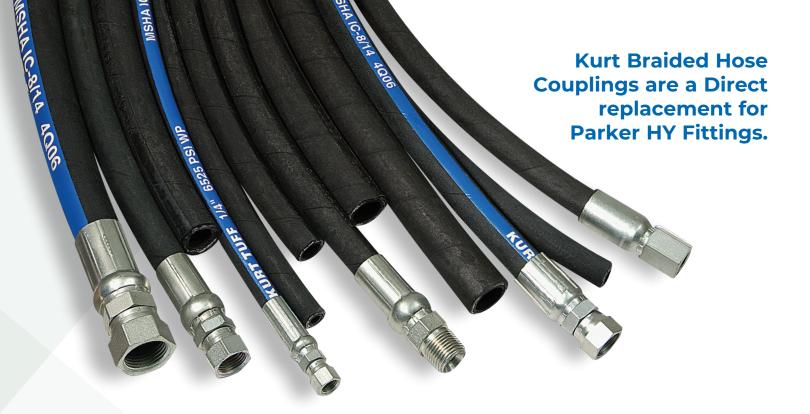

## KURT BRAIDED HOSE & COUPLINGS WITH END CONFIGURATIONS INCLUDING SAE, METRIC, AND OTHER STYLES

These compression-style hydraulic hose fittings feature RoHS-compliant plating that makes them ideal for a variety of industry applications. Available at competitive prices in the time frame you require, our braided hydraulic hose fittings deliver superior performance, durability, and quality.

We offer a complete product line of over 743 different styles and sizes for our braided hose couplings. From 1/4" I.D. to 1-1/4" I.D., our selection should make it easy to find the right size and style for your hydraulic application.

These hydraulic hose fittings are compatible with a wide variety of braided hydraulic hoses, including: SAE 100 R1, SAE 100 R2, SAE 100 R16, SAE 100 R17, Kurt Tuff Hose, All thermoplastic hoses (SAE 100 R7 and SAE 100 R8)