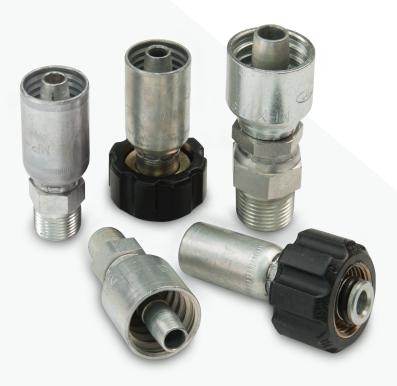

## **KURT K2 Couplings for pressure wash:**

- · Sizes 4-10
- · Reduced size Bite-Wire shell for good compact hose fit
- · Excellent performing coupling on new compact hoses
- · Price competitive / Large selection available

## **KURT Karcher Female Swivel for pressure wash:**

- · 1/4" and 3/8" ID avaialble
- · Easy twist-on and twist-off

Give us a call today, we'll be happy to earn your business and trust - TOLL FREE 1-866-257-7995 hydraulicsales@kurt.com | kurthydraulics.com