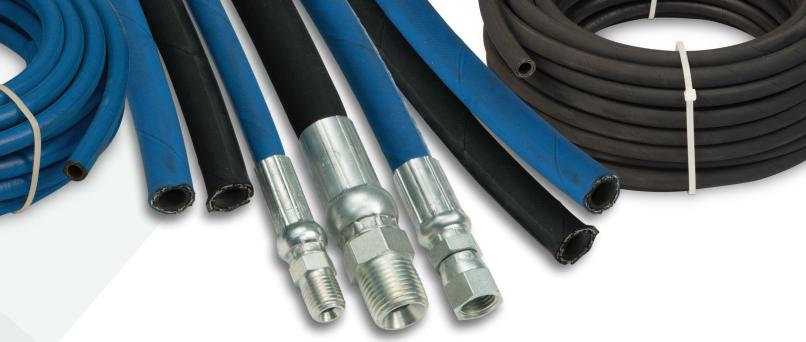

## FULL LINE OF PRESSURE WASH HOSE & COUPLINGS

## **1SN & 2SN Pressure Wash Hose**

**Recommended for:** Medium pressure wash applications including industrial pressure washing, industrial cleaning, car wash systems, carpet cleaning systems and more.

Tube: Water resistant synthetic rubber

**Reinforcement:** One or two high tensile steel wire braid.

**Cover:** Abrasion, ozone and weather resistant synthetic rubber. Black & blue covers available.

**Temperature Range:** -40°F to +300°F